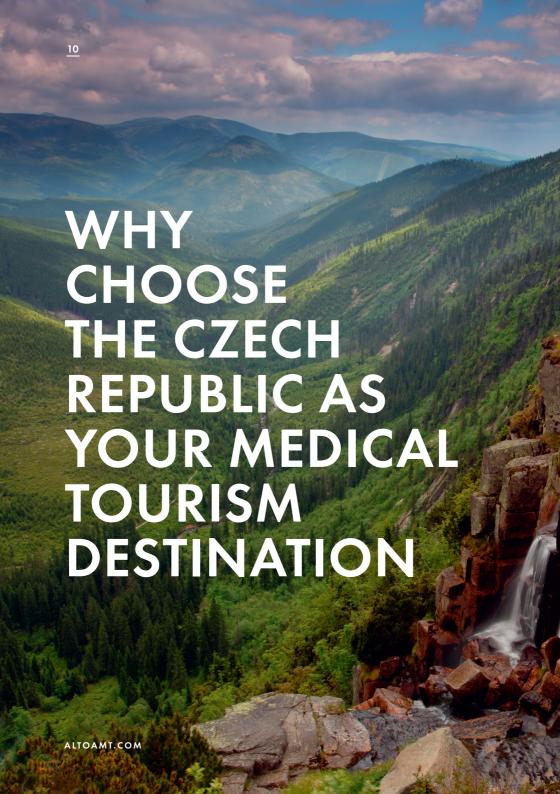

#### CZECH REPUBLIC

The health care system in the Czech Republic is considered to be **one of the most solid health** care systems in the world. It has 6.6 hospital beds per 1,000 inhabitants, making it one of the best-equipped countries in Europe.

The provision of premium medical care at an optimal cost makes the Czech Republic, in the eyes of medical tourists, one of the most sought-after countries for treatment abroad.

TOTAL POPULATION
IS ALMOST 11 MILLION

THE CAPITAL CITY
IS PRAGUE

TOTAL AREA IS 78 900 SQ KILOMETRES

**CZECH REPUBLIC** 