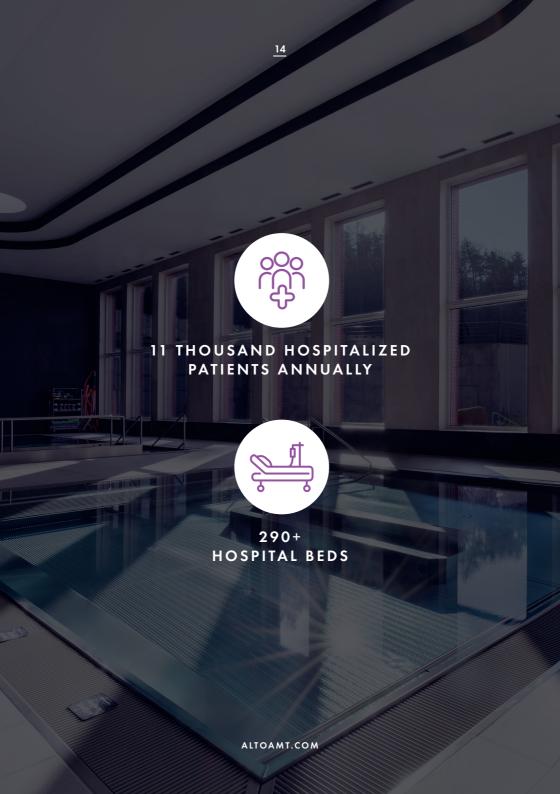

# BEROUN REHABILITATION HOSPITAL

In conjunction with the Horovice Hospital they have created, in the former administrative district of Beroun, a functional, high quality, modern, friendly, and trustworthy medical facility. The Beroun Rehabilitation Hospital has a quality and modern department of internal medicine ICU, department of aftercare and nowadays truly renowned workplaces - Rehabilitation and One-Day Care Centre.

The One-Day Care Centre in Beroun Hospital provides modern and minimally invasive procedures in arthroscopy, plastic surgery, and general surgery, ensuring patients a quick recovery and return to everyday life.

There is also a broad spectrum of outpatient care, including MRI, modern complement of other services and large number of medical devices for various diagnoses and rehabilitation treatment.

3 TESLA MAGNETIC RESONANCE

30+ MEDICAL SPECIALIZATIONS